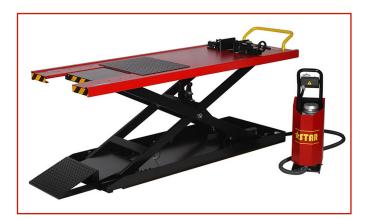

## PONTE SOLLEVATORE SMEQ 234

Code: ASO05XSXA0002

Electro-hydraulic lift with scissor movement, to lift, up to a maximum height of 1200 mm, scooters, motorcycles, gardening machines and citycar with a maximum weight of 600 kg. Descent at variable speed in the last stretch for better control of the raised vehicle. Large-capacity worktop with retaining ribs. Lifting platform with retractable hatch for wheel replacement. Retractable ramp for a smaller footprint in the raised work area. Manual clamp can be positioned in different points on the lifting platform. Front wheel stop. Electro-hydraulic control unit with man-operated controls. Additional air intake. Shock absorbing limit switch. Safety device with mechanical coupling that prevents uncontrolled descent of the bridge in case of failure in the pneumatic system. Parachute valve that intervenes in case of breakage of a hydraulic pipe avoiding the descent of the bridge.