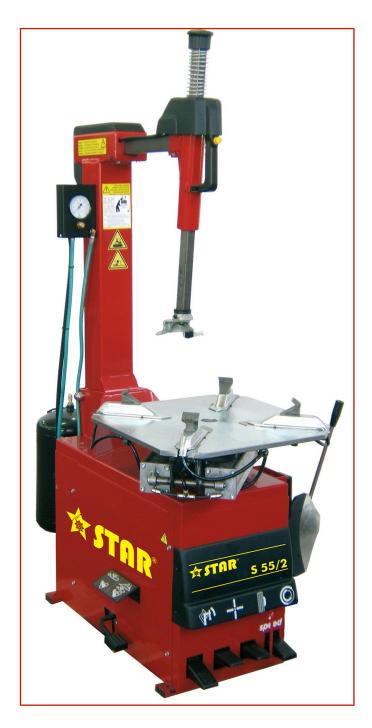

## **SMONTAGOMME S55/2**

Code: ASM01XSXX0071

Automatic tyre changer suitable for all the wheels of passenger cars and light commercial vehicles as well as racing wheels of high width. The pole with increased height with pneumatic overturning and complete with turret indicated to facilitate the exit of the second bead. The inclined turret with manual positioning and pneumatic locking and equipped with interchangeable plastic parts, in order to safeguard even the most delicate circles. The 22" self-centering plate, when used

with adapters (optional UWA 24) can operate on wheels up to 24", with double rotation and double pneumatic cylinder for safe and risk-free locking for any type of rim. It can also be supplied in the version with double speed controlled directly by pedal. Equipped with a lubricator with pressure reducer for the best operation of the instrument. Supplied with tyre inflation system with pedal control and with pressure gauge positioned on the pole for better visibility, also supplied as standard plastic protections for the jaws of the self-centering and for the lever raises the heel. All functions can be controlled via a pedalboard. All the characteristics expressed mean that s 55 is the right compromise between quality, robustness, reliability and excellent operation. It can be equipped with accessories UPH2 + BP, PLS.