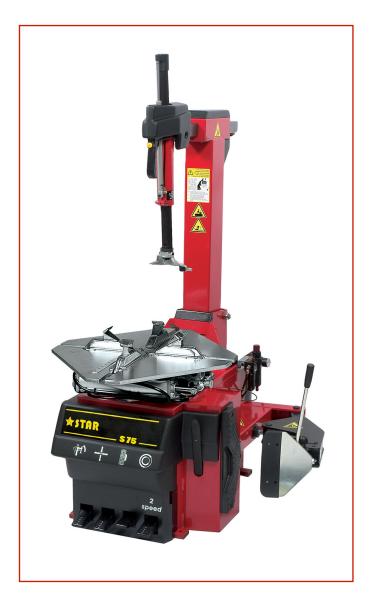

## **SMONTAGOMME S75**

Code: ASM01XSXX0201

Automatic tyre changer of innovative design, specifically designed for professionals in the sector, suitable for the disassembly and assembly of wheels of passenger cars and light commercial vehicles. Without adjustments or adapters, it can lock rims from 10" to 24". Its particular sturdiness and reliability, obtained thanks to the adoption of patented technical solutions, The low ground height and double effect bead breaker cylinder make the S70 ideal for operating on particularly difficult and low-profile tyres such as runflats. Plastic protections are supplied as standard for all the elements, such as jaws, lever, bead paddle and turret, which could cause damage to the rim and, as an option, a wide range of professional tools and accessories to further facilitate the work of the operator and, consequently, improve its efficiency. Versions are available with the inflating device for tubeless tyres (t.i), with double rotation speed of the self-centering selectable via pedal (2v) and with pneumatic vertical arm (P) or manual movement.