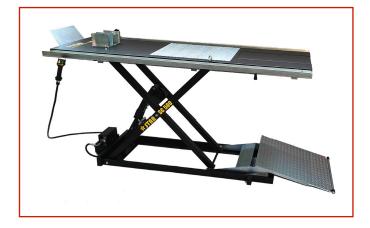

EQUIPMENT > NEW EQUIPMENT > LIFTERS

LIFT SC500

Code: ASO05XSXX0000

SC500 is a PROFESSIONAL lift for motorbikes and scooters, equipped with a front wheel cant ilevered stop to ease the positioning of the motorbike, a lowered manual vice and a removab le rear window to ease wheel extraction. The 70 cm wide boardingramp, made in non-slip che ckerboard sheet metal, is equipped with a sliding system on solid rollers which makes it c ompletelyretractable. The fulcrum pins are complete with grease fittings. The central supp ort part of the lift is equipped with an aluminumanti-slip protection. Side storage trays are standard. The mechanical safety system is composed of a double toothed rack withpneuma tic release and a parachute valve inside the piston. The hydropneumatic pump is mounted un der the platform in orderto minimize the space required for the lift and is operated by a dead-man control.