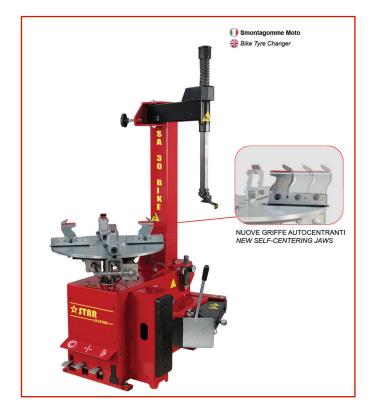

## EQUIPMENT > NEW EQUIPMENT > MOTORCYCLE TYRE CHANGER

SA 30 BIKE

Bike, Scooter, Go-Kart & Quad, Tyre Changer

Code:

Semi-automatic tyre changer designed to operate on motorcycle, go-kart, gardening machines, scooters, quads and wheels of important dimensions. Its slender line makes it easy to handle but the structure has been designed to work on tyres with larger widths so it is very robust. SA30B is the ideal tyre changer both for workshops and for use on vans and race fields. Thanks to the traditional stall system, with specific blade for motorcycles, it adapts well to any type of tire. The self-centering plate, thanks to the new system of sleds and jaws, allows you to quickly and easily tighten wheels from 4" to 26".