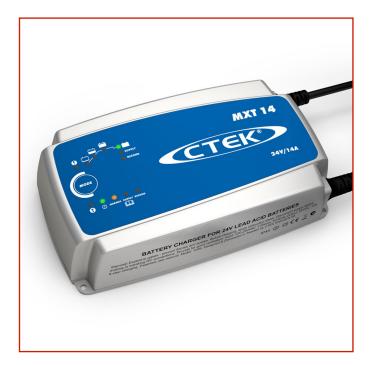

## CTEK MXT14 CHARGER 24V-14A

Code: MAA02XXXX0098

CTEK MXT 14 is a powerful 24V battery charger, capable of delivering 14A to recharge batte ry banks up to 300Ah, and to keep banks charged up to 500Ah. Ideal for industrial vehicle w orkshops, to provide for a recharge of their batteries during stops for coupons or small m aintenance. The Recond program, if performed properly, helps the pair of batteries to find the right balance and ensures their best performance. Extremely easy to use, it also has the Power supply function for replacing the batteries without losing the memories or for keeping the voltage stable during ECU reprogramming and software updates.