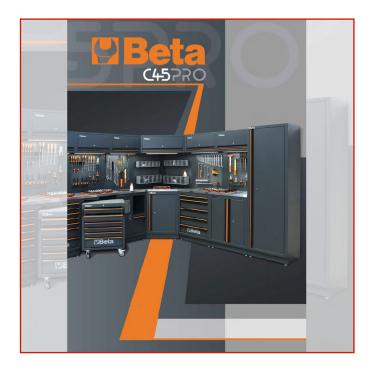

## Catalogue Beta C45PRO

Code:

The modular workshop furniture C45PRO allows you to create your own work environment according to the space available and the needs of use.

It is a simple and flexible range with predetermined combinations that can be expanded or modified over time.

Alternatively, it is possible to build entirely the customized workstation starting from the worktops available in MDF covered in stainless steel or plywood and completing it with the numerous components and accessories available.

Create your own work environment.

Change the face of your workshop. Choose from pre-assembled solutions or build your workstation from scratch.

-----

Catalogue Beta C45PRO

Click here to open the catalogue