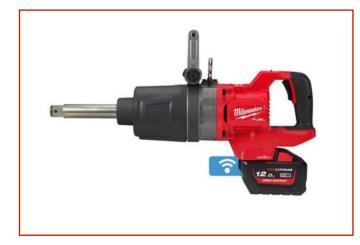

## M18 ONEFHIWF1D-121C AVV. A IMPULSI ALTI

Code: **MWP4933499251** 

The M18 FUEL very high power impact wrench with a long 150 mm connection guarantees up to 2576 Nm of tightening torque.

Reverse power up to 2711 Nm of torque, for applications with M42 bolts.

System with 4 DRIVE CONTROL modes that allows you to choose four different speed and torque settings, for maximum flexibility in different applications.

Integrated shot count sensor, for repeated applications.

The ONE-KEY Tracking & Security system offers a free cloud-based inventory tracking and management service, also featuring remote locking and tool performance customization capabilities.

Mode selectable via ONE-KEY <sup>™</sup> to prevent over-torque tightening in the range 475 - 610 Nm Tri-LED lighting to illuminate the work area.

HIGH OUTPUT <sup>™</sup> system, high performance and autonomy of M18 FUEL <sup>™</sup> technology Works with all MILWAUKEE M18 batteries.

ONE-KEY <sup>™</sup> customization: Possibility to adjust the tool speed and the desired torque range (from 1 to 10).