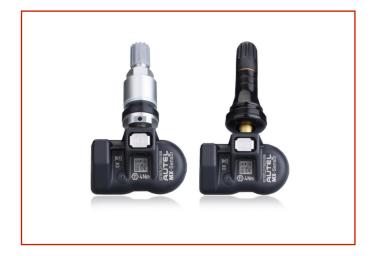

## ONE SENSOR 433 Mhz & 315 Mhz In rubber / gray aluminum

Code: MTP03XXXX0006

The Autel One sensor combines both 315MHz + 433MHz frequencies in a single sensor ensuring maximum coverage. The unique patented "PRESS" release design allows easy replacement of the stem freely by hand, without the need for a tool for mounting the sensor head. Built to match or outperform OEM sensors in strength and frequency duration, the MX-Sensors ID can be cloned 100% with no relearning providing the latest vehicle coverage because they update quickly with a programming tool wireless Autel.