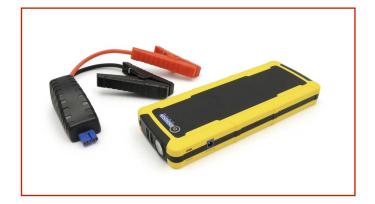

## **I-STARTER 3.5**

Code: MAA02XXXX0078

I-Starter 3.5 emergency starter, for cars, suvs, off-road vehicles, campers and commercial vehicles with QC3.0 type USB socket for ultra-fast charging of compatible devices and QC3.0 charger, for ultra-fast charging of the i-Starter 3.5. Micro-USB input for 5V / 9V fast charging and 15V output for charging generic audio-video devices.

Kit contents:

- Main unit, with integrated LED lamp with steady, flashing and SOS
- Light Micro-USB charging cable
- Device charging cable set (Micro-USB, Lightning, USB-C) QC3.0 ultra-fast 230V charger
- User manual