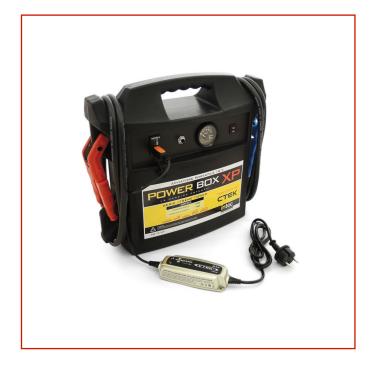

## STARTER PB12-XP

Code: MAA02XXXX0024

The PB12-XP model delivers 1480CA and is suitable for the medium-heavy use of the electrician, the body shop and the rescue fleet, on cars and vans up to 3000cc. The Powerbox 12V portable emergency starters are distinguished by their high power that can satisfy the most demanding needs of professionals. Made without compromise to get the maximum reliability and durability, they use only high quality components. PE case guaranteed for life, fuse protected AGM battery, super flexible Radaflex cables, precise and easy to read voltmeter to check the status of the alternator. The pliers are specific for starting, completely isolated and equipped with LED light for night use. Equipped with CTEK battery charger with special panel and charge indicator.