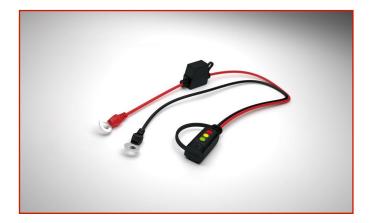

## COMFORT INDICATOR OF CHARGE TERMINALS M6 - 56-629

Code: MAA02XXXX0015

This innovative connector series COMFORT (usable only on batteries to 12 volts) is equipped with an indicator of the state of charge to always have an eye on the level of your battery. Through its LED RED (Recharge immediately!), ORANGE (Recharge as soon as possible) and GREEN (Battery Charge) informs the user about the status of the battery to which it is connected, thus giving the opportunity to speak with proper charging before deep discharge can cause irreversible damage.