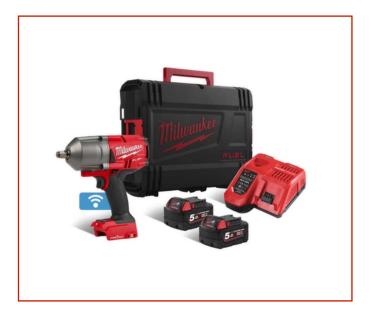

## M18 ONEFHIWF34-502X AVV. A IMPULSI

Code: MWP4933459730

M18 FUEL ™ Impact wrench with ONE-KEY ™ technology capable of supplying 1627 Nm of tightening torque with a compact size (only 213 mm long). System with 4 modes DRIVE CONTROL ™ that allows you to choose between four different speed and torque settings, for maximum flexibility in different applications. Fourth mode for maximum torque and unmatched control of bolt removal. Able to repeat applications with extreme torque precision. ONE-KEY ™ technology allows you to customize the tool according to the application to be performed, resulting in higher productivity and better results. With ONE-KEY ™ technology you can remotely monitor your inventory tools, always know where they are and prevent tampering. ³4? square connection with friction ring. Works with all Milwaukee® M18 ™ batteries