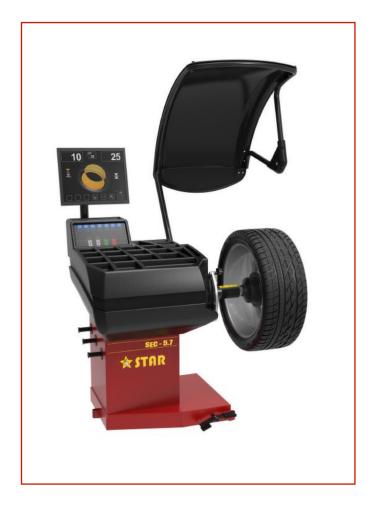

## **BALANCING SEC 5.7**

Code: AEQ01XSXX0064

The automatic balancing machine SEC 5.7 is equipped with a large display monitor, with a large ergonomic weight tray and with an intuitive graphic. Its automatic calliper allows the electronic acquisition of distance and diameter (up to 28"). This machine allows you to work according to the operator's preferences. The correct positioning of the weights can be shown in one of these three ways: with the relay precision, with the speed of laser, with the conventional 12 o'clock. The wheel is blocked while in correcting position thanks to the electric brake and the laser line. It can therefore guarantee a quick and simple placing of the weights. Tightening is fast and steady. The 4 wheel set is balanced under the same conditions