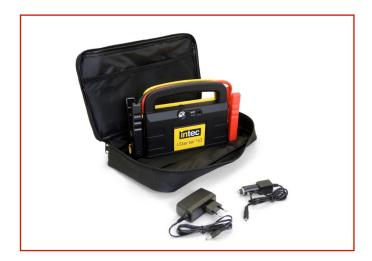

## I-STARTER 4.0

Code: MAA02XXXX0037

The powerful battery from 18000 mAh to Litio-Polimero (LiPo), confers to the i-Starter 4.0 versatility and performance of use unknown to most of the starters of the previous generation, capable of starting without fatigue cars, SUV, Jeep, camper vans and commercial vehicles.

It has a USB output 5V-2A for all electronic devices with rechargeable batteries (smartphone, tablet, cameras, Go-Pro, etc) and an LED lamp with a steady light, flashing and SOS.

The Sturdy handle and generous grippers integrated into the main unit, coated in a material soft-touch anti-slip and anti-scratch, make i-Starter 4.0 a concentrate of design and technology.