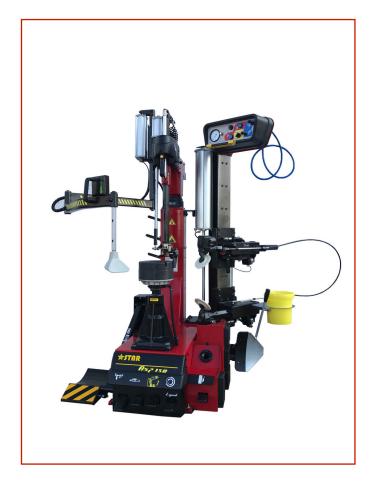

## **TYRE CHANGER ASP 150**

Code: ASM01XSXX0159

Newly conceived universal "Lever-Less" tire changer ideal for professionals in the field and suitable for dismantling and mounting wheels of cars and vans of considerable weight and dimensions with rims of 12 "to 30" diameter. The side disc stalling system is designed to simplify ordinary maintenance tasks. Thanks to dedicated scrolling details. Supplied standard in 2 speed version, with pedal inflation (GP version) and with manual wheel lock system. \*Available in 4 modular versions.

- ASP 150 V400-3 2V, G.P., BLOCCAGGIO MANUALE, IPL2. / V400-3 2V, G.P., MANUAL BLOCKS, IPL2.
- ASP 150 M CON MOTOINVERTER, G.P., BLOCCAGGIO AUTOMATICO, IPL2. / WITH MOTOINVERTER, G.P., AUTOMATIC BLOCKING, IPL2.
- ASP 150 F CON MOTOINVERTER, G.P., BLOCCAGGIO AUTOMATICO, IPL2, KIT STALLONATORE. WITH MOTOINVERTER, G.P., AUTOMATIC BLOCKING, IPL2, KIT BEAD BREAKER.