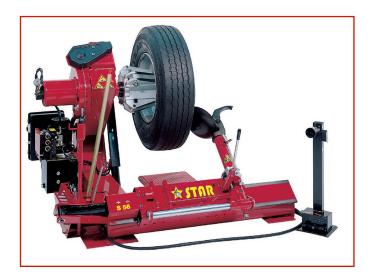

## **SMONTAGOMME S56 T**

Code: ASM02XSXX0004

S56 T is a universal tyre changer, which allows the assembly and disassembly of wheels from trucks, buses, tractors, industrial machines and earthmoving. Work on rims to channel or circle, with inner tube or tubeless. Its operation is electro-hydraulic and all the controls are inserted in a practical mobile column of controls that allows the user to position it in the most appropriate way. The self-centering hydraulic spindle with double speed motor movement in the two directions, ensures an excellent and safe locking of the wheels from 14" to 46". From 46" to 56" it is necessary to use the prolongas "SE". A complete range of accessories allows you to solve difficult operational problems.