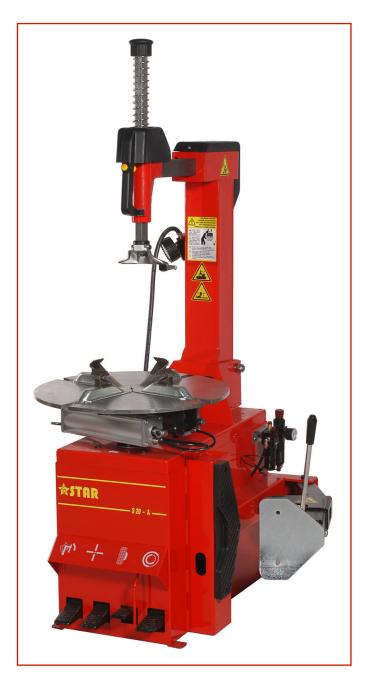

## SMONTAGOMME S20 A

Code: ASM01XSXX0174

Automatic tire changer with pneumatic trolley suitable for passenger cars and light commercial vehicles (motorcycle wheels with optional adapter). The pneumatic locking tower is equipped with interchangeable plastic parts, in order to safeguard even the most delicate wheels. It can also be supplied in the double speed version driven directly by pedal. The 22" self-centering plate with double direction of rotation is equipped with a double pneumatic cylinder for locking each type of rim. Equipped with a pressure reducer lubricator for the best exercise of the tool, pistol with pneumatic tire pressure gauge, lifting lever and grease brush. It can be equipped with UPH2 + BP, PLS accessories.