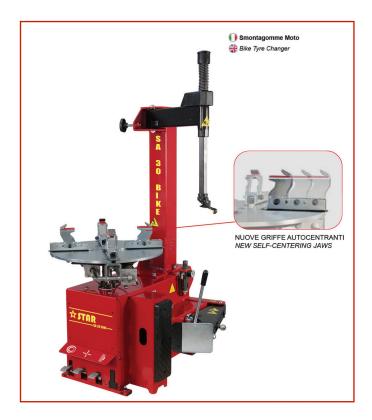

## SA 30 BIKE

Bike, Scooter, Go-Kart & Quad, Tyre Changer

Code:

Semi-automatic tyre changer designed to operate on motorcycle, go-kart, gardening machines , scooters, quadsand wheels of important dimensions. Its slender line makes it easy to han dle but the structure has beendesigned to work on tyres with larger widths so it is very r obust. SA30B is the ideal tyre changer bothfor workshops and for use on vans and race fiel ds. Thanks to the traditional stall system, with specificblade for motorcycles, it adapts well to any type of tire. The self-centering plate, thanks to thenew system of sleds and j aws, allows you to quickly and easily tighten wheels from 4" to 26".