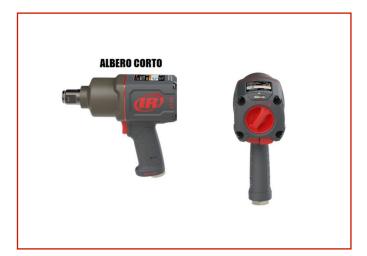

## CAR / TRUCK > CAR / TRUCK - IMPACT WRENCHES

SCREWDRIVER IR 2146Q1MAX - 3/4

Code: MUT02ABIA0011

The 2146Q1MAX impact wrench is the most powerful impact wrench in its class. They have been designed with an innovative pressure gauge that ensures optimized airflow and pressure. These silent screwdrivers help you maximize productivity in a wide range of jobs and tackle whatever comes your way. The peculiarity of this model is that above the rear cover there is an indicator where you can check the air pressure used (yellow is low, green is fine and red is too strong). For example, if you use the screwdriver at too strong a pressure, you will damage it faster.