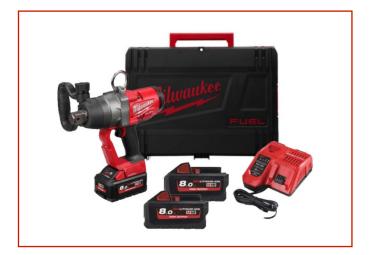

## M18 ONEFHIWF1-802X AVV.1' A.C.

Code: MUT02ACXX0055

The first M18 FUEL ™ ONE-KEY ™ high torque impact screwdriver with 1 "connection, replaces wire, petrol or pneumatic tools.

System with 4 DRIVE CONTROL modes that allows you to choose between four different speed and torque settings, for maximum flexibility in different applications.

Able to repeat applications with extreme torque precision.

ONE-KEY <sup>TM</sup> technology allows you to customize the tool according to the application to be performed, obtaining greater productivity and better results.

With ONE-KEY ™ technology you can remotely monitor your inventory tools, always know where they are and prevent tampering.

Connection 1? with friction ring.

Maximum tightening M42.

Works with all MILWAUKEE® M18 ™ batteries.