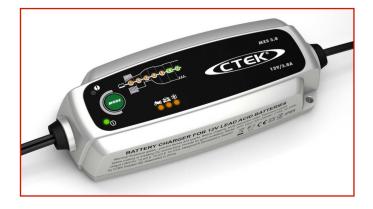

## CTEK MXS 3.8

Code: MAA02XXXX0018

MXS 3.8 is the heir to the famous XS3600 model, the forerunner of the new Switch technology and the best-selling electronic battery charger in the world. The well-known three charge programs (Moto, Auto and Fred / AGM) are now enhanced by a sophisticated seven-step Charge cycle, with initial Desulfation and two patented Maintenance phases for the short and long term. Easily recharge all lead-acid batteries from 1.2 to 85Ah, optimally maintaining batteries up to 130Ah. A versatile and professional quality product.