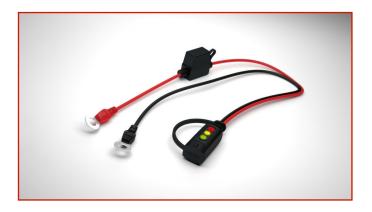

## COMFORT M8 TERMINAL CHARGE INDICATOR FOR CT SERIES - 40-133

Code: MAA02XXXX0033

This innovative connector of the COMFORT series (usable only on 12 Volts batteries) is equipped with a charge status indicator to always have an eye on the level of your battery. Through its RED LEDs (Recharge immediately!), ORANGE (Recharge as soon as possible) and GREEN (Battery charged) informs the user on the status of the battery to which it is connected, thus giving the possibility to intervene with a correct recharge before excessive discharge can cause irreversible damage.