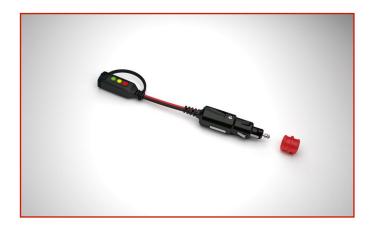

## COMFORT INDICATOR OF CHARGE LIGHTER PLUG - 56-870

Code: MAA02XXXX0013

This innovative connector series COMFORT (usable only on batteries to 12 volts) is equipped with an indicator of the state of charge to always have an eye on the level of your battery. Through its LED RED (Recharge immediately!), ORANGE (Recharge as soon as possible) and GREEN (Battery Charge) informs the user about the status of the battery to which it is connected, thus giving the opportunity to speak with proper charging before deep discharge can cause irreversible damage. Comfort Indicator Lighter is an accessory designed to work with any accessory 12V cigarette lighter socket.