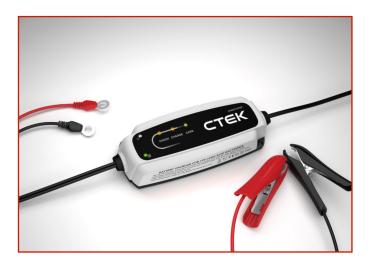

## **CHARGER CT5 START/STOP**

Code: MAA02XXXX0026

The CT5 Start / Stop model designed to make it even easier and more enjoyable without having to set up a specific program and providing only the essential information for the user. The exclusive CTEK technology, which has developed a special cycle for EFB and AGM batteries that equips modern vehicles equipped with Start & Stop systems. In fact, these batteries require different levels of charge than those of standard batteries, and the frequent use of a specific battery charger extends the life of the battery.