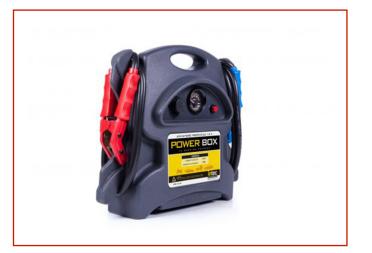

## STARTER PB12-M

Code: MAA02XXXX0021

The model PB12-M delivers 1380CA and is suitable for the medium-heavy use of the electrician, the coachbuilder and the rescue fleet, on cars and vans up to 2500cc.

| Starting current               | 1380        |
|--------------------------------|-------------|
| Inrush current                 | 4140        |
| Cable lenght                   | 150 cm      |
| Cable section                  | 25 mm²      |
| Charger AC230V                 | Sì          |
| Auxiliary 12V socket           | 16A         |
| Reverse polarity alarm         | No          |
| Cable charging DC12V           | Sì          |
| Gas-Free system                | No          |
| Connector for auxiliary cables | No          |
| Dimensions                     | 32x13x45 cm |
| Weight                         | 10,5 Kg     |
|                                |             |