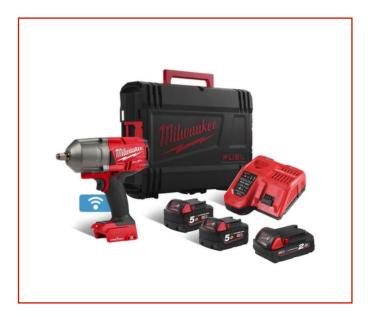

## M18 ONEFHIWF12-502X AVV.1/2MIL C/2 BAT. 5AH + CARICA BATTERIA

Code: MUT02AAXX0050

M18 FUEL ™ Impact wrench with ONE-KEY ™ technology capable of supplying 1356 Nm of tightening torque with a compact size (only 213 mm long). System with 4 modes DRIVE CONTROL ™ that allows you to choose between four different speed and torque settings, for maximum flexibility in different applications. Fourth mode for maximum torque and unmatched control of bolt removal. Able to repeat applications with extreme torque precision. ONE-KEY ™ technology allows you to customize the tool according to the application to be performed, resulting in higher productivity and better results. With ONE-KEY ™ technology you can remotely monitor your inventory tools, always know where they are and prevent tampering. 1/2" square connection with friction ring. Works with all Milwaukee® M18 ™ batteries